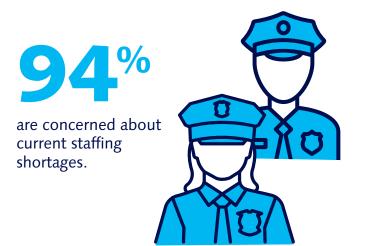

### Leaders say staffing is their top concern.

When asked about their biggest challenges:

say recruiting, staffing, and retention is a top challenge.

That's a **3.8% increase** in those concerned about recruiting, staffing, and retention since 2022.