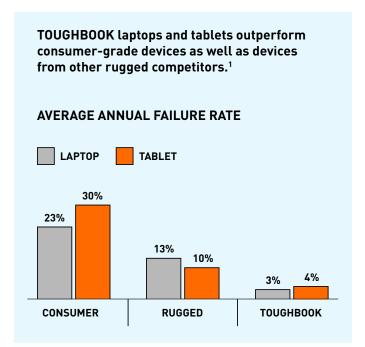

## A smart investment

In situations where failure is not an option, TOUGHBOOK devices are significantly more reliable than consumergrade or other rugged laptops and tablets, lasting longer and contributing to a low total cost of ownership.<sup>1</sup>