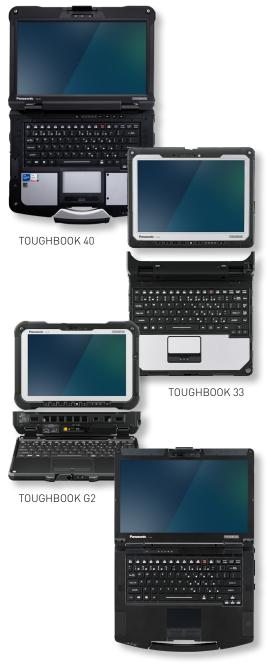

#### Panasonic TOUGHBOOK solutions for law enforcement

Panasonic Connect offers the following rugged laptops, 2-in-1s and tablets to law enforcement, devices engineered to handle the dynamic conditions officers face on the job every day. All TOUGHBOOK devices are built with exceptional reliability and durability and feature wireless options and long battery life with an optional hot-swappable second battery. Modular design increases your computing flexibility, making it possible to customize your devices with the capabilities you need today and then reconfiguring with new components as your needs change.

#### **TOUGHBOOK 40**

In addition to the modular design and wireless options available on all TOUGHBOOK devices, this 14-inch fully rugged laptop runs on Windows<sup>®</sup> 11 Pro and is designed for the most demanding environments. It boasts a 5MP infrared webcam for videoconferencing, tetra-array microphones and integrated 95 dB speakers that help firefighters to hear incoming alerts and commands, even in noisy environments. Allows the convenience of post-purchase configurability and upgrades through expansion packs.

#### **TOUGHBOOK 33**

Officers can use the fully rugged 2-in-1 TOUGHBOOK 33 as a laptop for reporting and then easily switch to the tablet for capturing data on-site. The groundbreaking 12-inch 3:2-aspect detachable screen improves display of programs like CAD, responds to glove, rain, touch and pen modes, and offers, day, night and concealed modes.

### TOUGHBOOK G2

This fully rugged 2-in-1 tablet with optional keyboard runs on Windows 11 Pro. The 10.1-inch screen is daylight viewable and operates with gloved multi-touch technology. An optional second hotswappable battery provides up to 37 hours of battery life. Certified to work in hazardous locations near open flame. Offers the convenience of post-purchase configurability and upgrades through expansion packs.