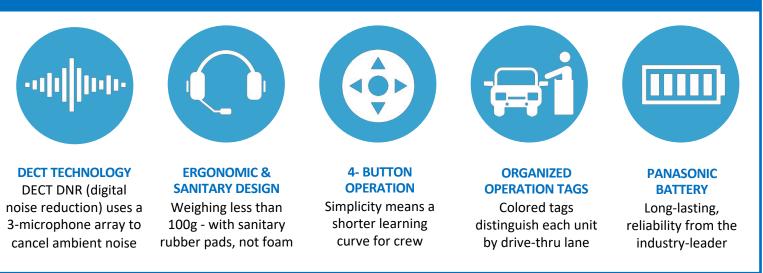

#### From the leaders in rugged technology

Attune communication systems protect against the noisiest environments. With the most advanced digital noise reduction (DNR) technology available, it incorporates three microphones to block unwanted background and burst noises like chatter, ice machines and even outside sirens, airplanes and trains. So now your employees and your customers can hear each other... and nothing else.

#### Built to work seamlessly with your drive-thru operation

With just four buttons, communication is simple and easy...one button to talk, one button to change volume, one button to page and only one button to change lanes to a second, optional lane.

## TRUSTED DURABILITY FROM THE INDUSTRY LEADERS IN RUGGED

We build Attune systems with screws, not glue, so it's easy to disassemble and repair. Benefit from completely sealed surfaces with seamless gaskets that keep out dirt, grease and water to protect against corrosion and short-circuiting.

## COMFORTABLE AND CLEAN DESIGN WITH EASY OF OPERATION IN MIND

Every button features raised surfaces that make it easy for employees to put their fingers on the right functions. With a lightweight design at under 100g, Attune also features rubber pads – which unlink foam pads, are easy to wipe down and keep sanitary.