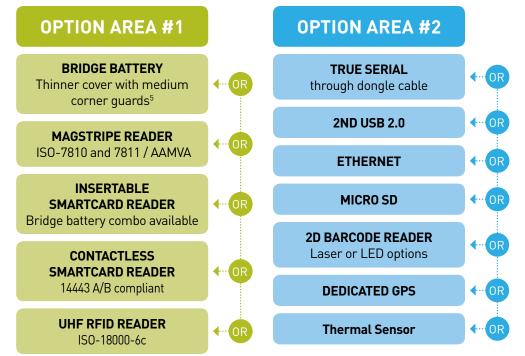

All Option Area #1 configurations include corner guards and hand strap

## **OPTION AREA #3**

4G LTE MULTI CARRIER MOBILE BROADBAND WITH TRUE SATELLITE GPS

See Toughpad G1 accessories brochure for further information.

- <sup>1</sup> Bridge battery, magstripe reader, insertable SmartCard reader, contactless SmartCard reader and UHF RFID reader are mutually exclusive.
- <sup>2</sup> Please note, USB 3.0 port cannot be accessed when the unit is equipped with the magstripe reader, but optional USB 2.0 port can be accessed.
- <sup>3</sup> True Serial, 2nd USB port, Ethernet, micro SD, 1D/2D barcode readers and dedicated GPS are mutually exclusive options.
- <sup>4</sup> Dual high-gain antenna pass-through for WWAN and GPS standard on all models.
- <sup>5</sup> Available on select models only.