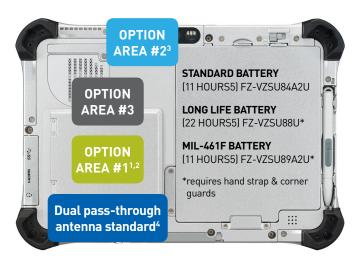

## PANASONIC FZ-G1 CONFIGURATIONS

The Panasonic FZ-G1 is the world's thinnest and lightest fully rugged 10.1" Windows 10 Pro tablet. It offers a great user experience while providing crucial port connectivity and feature-rich options in a compact size.

All Option Area #1 configurations include corner guards and hand strap

## **OPTION AREA #3**

4G LTE MULTI CARRIER MOBILE BROADBAND WITH TRUE SATELLITE GPS

See Toughpad G1 accessories brochure for further information.

- <sup>1</sup> Bridge battery, magstripe reader, insertable SmartCard reader, contactless SmartCard reader and UHF RFID reader are mutually exclusive.
- <sup>2</sup> Please note, USB 3.0 port cannot be accessed when the unit is equipped with the magstripe reader, but optional USB 2.0 port can be accessed.
- <sup>3</sup> True Serial, 2nd USB port, Ethernet, micro SD, 1D/2D barcode readers and dedicated GPS are mutually exclusive options.
- <sup>4</sup> Dual high-gain antenna pass-through for WWAN and GPS standard on all models.
- <sup>5</sup> Available on select models only.